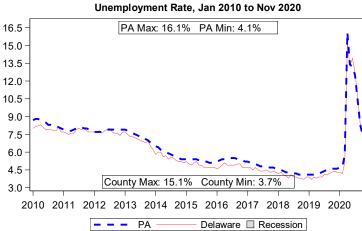

| Local Area Unemployment Statistics |         |           |  |  |  |  |  |  |
|------------------------------------|---------|-----------|--|--|--|--|--|--|
| Nov 2020 County PA                 |         |           |  |  |  |  |  |  |
| Unemployment Rate                  | 6.5%    | 6.6%      |  |  |  |  |  |  |
| Labor Force                        | 294,900 | 6,333,000 |  |  |  |  |  |  |
| Employed                           | 275,700 | 5,915,000 |  |  |  |  |  |  |
| Unemployed                         | 19,200  | 418,000   |  |  |  |  |  |  |